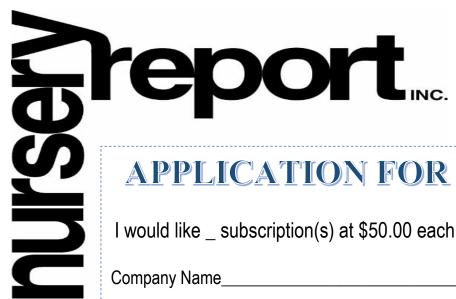

## APPLICATION FOR SUBSCRIPTION

| I would like _ subscription(s) at \$50.00 each, per year (price includes sales tax) |                                            |                         |                  |
|-------------------------------------------------------------------------------------|--------------------------------------------|-------------------------|------------------|
| Company Name                                                                        |                                            |                         |                  |
| Address                                                                             |                                            |                         |                  |
| City/State/Zip                                                                      |                                            |                         |                  |
| Contact Name                                                                        |                                            |                         |                  |
| Telephone                                                                           | Email _                                    |                         |                  |
| New Subscription                                                                    | Renewal                                    |                         |                  |
| Select all that apply:                                                              |                                            |                         |                  |
| ☐ Landscape Architect                                                               | □Landscape Contractor                      | □Landscape Designer     | ☐Grower/ Nursery |
| □Broker/ Re-wholesaler                                                              | □Allied Company                            | □Other                  |                  |
| www.nursery-report.com                                                              |                                            | info@nursery-report.com |                  |
| Make Checks Payable to:                                                             | Nursery Report, Inc.                       | Ph: 3                   | 305-247-9596     |
|                                                                                     | 18710 SW 288 St, Rn<br>Homestead, FL 33030 |                         | 305-247-7677     |